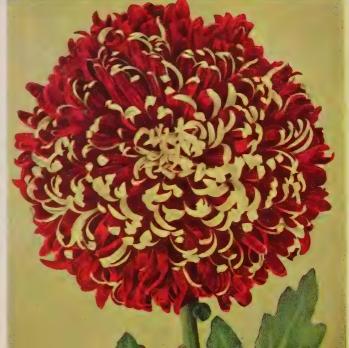

**DUCHESS.** (S-A-4). Gorgeously beautiful orchid pink throughout, a color similar to our "BUNBU" illustrated on page 4. Truly magnificent flower with splendid foliage and stem. October 30. **Price: \$1.00**, **each, 3 for \$2.75.** 